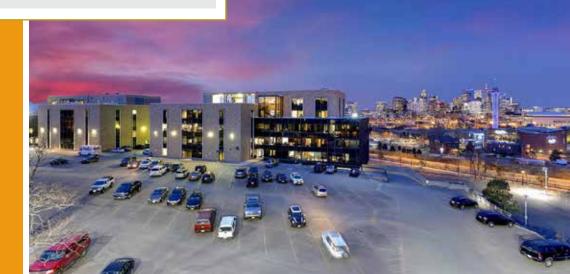

## PREMIER LOHI LOCATION

WITH BREATHTAKING VIEWS

AND UNBEATABLE ACCESS

## **BUILDING SIZE**

**Building A –** 83,635 SF

**Building B** – 82,284 SF

**Building C** – 105,889 SF

**Building D** – 102,329 SF

Covered & Surface Parking Ratio 2.0/1,000 SF

Flexible Floorplates

Unparalleled access to the CBD, I-25 and surrounding neighborhoods