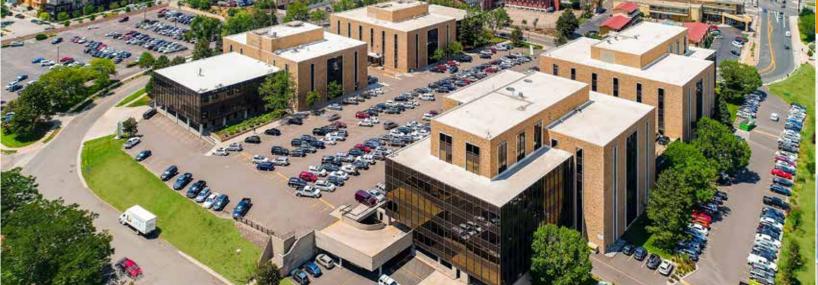

AVAILABLE SUITES RANGING FROM 1,500 - 20,000 SF

BUILDING A - 2490 W 26TH AVENUE | BUILDING B - 2480 W 26TH AVENUE BUILDING C - 2460 W 26TH AVENUE | BUILDING D - 2420 W 26TH AVENUE

## **BUILDING SIZE**

**Building A –** 83,635 SF

**Building B** – 82,284 SF

**Building C** – 105,889 SF

**Building D** – 102,329 SF

Covered & Surface Parking Ratio 2.0/1,000 SF

Flexible Floorplates

Unparalleled access to the CBD, I-25 and surrounding neighborhoods