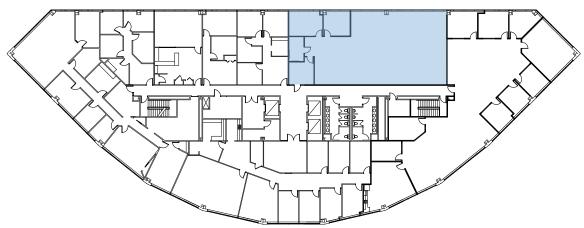

1998 and have been institutionally owned and professionally managed since they were developed. The office park boasts some of the nicest buildings in the entire city and is occupied by household names such as Anthem, CNA Insurance and Proctor & Gamble.

#### Lobby and common area renovations coming soon.



### PRIME CENTURY CITY LOCATION

- Convenient to I-40 and Nashville
  International Airport
- Numerous amenities nearby
- Most competitive Class A lease rate in the office park
- 4/1,000 parking ratio
- Conference room open to all Tenants in the office park
- FOODA daily onsite food service
- Onsite property management





## FLOOR PLANS & AVAILABILITY

#### **3RD FLOOR**

• Suite 300 - 2,500-9,131 SF



#### 5TH FLOOR

• Suite 500 - 6,667 SF



#### 6TH FLOOR

• Suite 601 - 3,475 SF







# LAKEVIEW PLACE | 25 CENTURY BLVD | NASHVILLE, TENNESSEE

#### A 116,654 SQUARE FOOT CLASS A OFFICE BUILDING LOCATED IN THE AIRPORT NORTH



#### CONTACT US

FRANK THOMASSON CCIM, SIOR Senior Vice President Main: +1 650 248 3500 Direct: +1 615 493 9258 frank.thomasson@cbre.com BYRAN FORT Senior Vice President Main: +1 650 248 3500 Direct +1 615 493 9259 byran.fort@cbre.com

© 2018 CBRE, Inc. All rights reserved. This information has been obtained from sources believed reliable, but has not been verified for accuracy or completeness. You should conduct a careful, independent investigation of the property and verify all information. Any reliance on this information is solely at your own risk. CBRE and the CBRE logo are service marks of CBRE, Inc. All other marks displayed on this docu