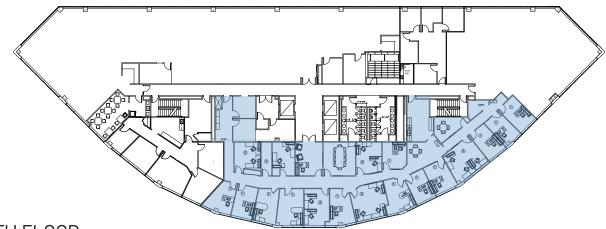

The buildings were built between 1986 and 1998 and have been institutionally owned and professionally managed since they were developed. The office park boasts some of the nicest buildings in the entire city and is occupied by household names such as Anthem, CNA Insurance and Proctor & Gamble.

#### Lobby and common area renovations coming soon.



### PRIME CENTURY CITY LOCATION

- Convenient to I-40 and Nashville
  International Airport
- Numerous amenities nearby
- Most competitive Class A lease rate in the office park
- 4/1,000 parking ratio
- Conference room open to all Tenants in the office park
- FOODA daily onsite food service
- Onsite property management





## FLOOR PLANS & AVAILABILITY

#### **3RD FLOOR**

• Suite 300 - 2,500-9,131 SF



#### 5TH FLOOR

• Suite 500 - 6,667 SF



#### 6TH FLOOR

• Suite 601 - 3,475 SF







# LAKEVIEW PLACE | 25 CENTURY BLVD | NASHVILLE, TENNESSEE

#### A 116,654 SQUARE FOOT CLASS A OFFICE BUILDING LOCATED IN THE AIRPORT NORTH



#### CONTACT US

FRANK THOMASSON CCIM, SIOR Senior Vice President Main: +1 650 248 3500 Direct: +1 615 493 9258 frank.thomasson@cbre.com BYRAN FORT Senior Vice President Main: +1 650 248 3500 Direct +1 615 493 9259 byran.fort@cbre.com

© 2018 CBRE, Inc. All rights reserved. This information has been obtained from sources believed reliable, but has not been verified for accuracy or completeness. You should conduct a careful, independent investigation of the property and verify all information. Any reliance on this information is solely at your own risk. CBRE and the CBRE logo are service marks of CBRE, I