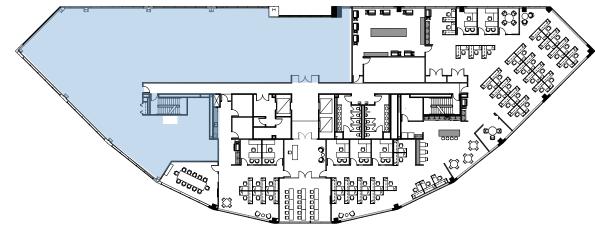

the prestigious Century City office park. The buildings were built between 1986 and 1998 and have been institutionally owned and professionally managed since they were developed. The office park boasts some of the nicest buildings in the entire city and is occupied by household names such as Anthem, CNA Insurance and Proctor & Gamble.

#### Lobby and common area renovations coming soon.



### PRIME CENTURY CITY LOCATION

- Convenient to I-40 and Nashville
  International Airport
- Numerous amenities nearby
- Most competitive Class A lease rate in the office park
- 4/1,000 parking ratio
- Conference room open to all Tenants in the office park
- FOODA daily onsite food service
- Onsite property management





## FLOOR PLANS & AVAILABILITY

#### **3RD FLOOR**

• Suite 300 - 2,500-9,131 SF



#### 5TH FLOOR

• Suite 500 - 6,667 SF



#### 6TH FLOOR

• Suite 601 - 3,475 SF







# LAKEVIEW PLACE | 25 CENTURY BLVD | NASHVILLE, TENNESSEE

#### A 116,654 SQUARE FOOT CLASS A OFFICE BUILDING LOCATED IN THE AIRPORT NORTH



#### CONTACT US

FRANK THOMASSON CCIM, SIOR Senior Vice President Main: +1 650 248 3500 Direct: +1 615 493 9258 frank.thomasson@cbre.com BYRAN FORT Senior Vice President Main: +1 650 248 3500 Direct +1 615 493 9259 byran.fort@cbre.com

© 2018 CBRE, Inc. All rights reserved. This information has been obtained from sources believed reliable, but has not been verified for accuracy or completeness. You should conduct a careful, independent investigation of the property and verify all information. Any reliance on this information is solely at your own risk. CBRE and