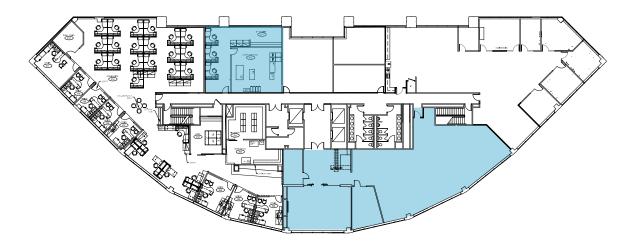

ere built between 1986 and 1998 and have been institutionally owned and professionally managed since they were developed. The office park boasts some of the nicest buildings in the entire city and is occupied by household names such as Anthem, CNA Insurance and Proctor & Gamble.

Lobby and common area renovations coming soon.





#### PRIME CENTURY CITY LOCATION

- Full floor availability
- Convenient to I-40 and Nashville International Airport
- Numerous amenities nearby
- Most competitive Class A lease rate in the office park
- 5/1,000 parking ratio
- Conference room open to all Tenants in the office park
- FOODA daily onsite food service
- Onsite property management





# FLOOR PLANS & AVAILABILITY

1ST FLOOR

Fully Leased



#### 2ND FLOOR

- Suite 202 1,389 SF
- Suite 210 5,587 SF







# FLOOR PLANS & AVAILABILITY

### 3RD FLOOR

• Suite 300 - 6,611 SF



### 4TH FLOOR

• Suite 400 - 20,632 SF







# FLOOR PLANS & AVAILABILITY

### 5TH FLOOR

- Suite 500 12,153 SF
- Suite 510 8,454 SF



#### 6TH FLOOR

• Suite 600 - 20,441 SF







# LAKEVIEW PLACE II

## 15 CENTURY BLVD | NASHVILLE, TENNESSEE

### A 114,602 SQUARE FOOT CLASS A OFFICE BUILDING LOCATED IN THE AIRPORT NORTH



#### **CONTACT US**

FRANK THOMASSON CCIM, SIOR

Senior Vice President

Office: +1 615 248 3500

Direct: +1 615 493 9258

frank.thomasson@cbre.com

**BYRAN FORT, SIOR** 

Senior Vice President

Office: +1 615 248 3500

Direct: +1 615 493 9259

byran.fort@cbre.com

© 2021 CBRE, Inc. All rights reserved. This information has been obtained from sources believed reliable, but has not been verif