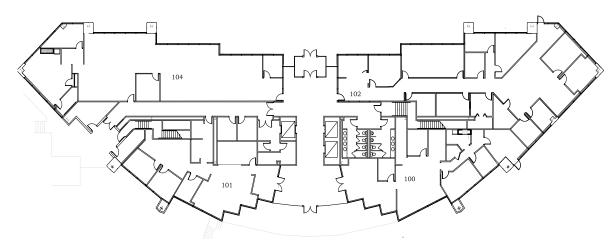

in the prestigious Century City office park. The buildings were built between 1986 and 1998 and have been institutionally owned and professionally managed since they were developed. The office park boasts some of the nicest buildings in the entire city and is occupied by household names such as Anthem, CNA Insurance and Proctor & Gamble.

Lobby and common area renovations coming soon.





#### PRIME CENTURY CITY LOCATION

- Full floor availability
- Convenient to I-40 and Nashville International Airport
- Numerous amenities nearby
- Most competitive Class A lease rate in the office park
- 5/1,000 parking ratio
- Conference room open to all Tenants in the office park
- FOODA daily onsite food service
- Onsite property management





# FLOOR PLANS & AVAILABILITY

1ST FLOOR

Fully Leased



#### 2ND FLOOR

- Suite 202 1,389 SF
- Suite 210 5,587 SF







# FLOOR PLANS & AVAILABILITY

### 3RD FLOOR

• Suite 300 - 6,611 SF



### 4TH FLOOR

• Suite 400 - 20,632 SF







# FLOOR PLANS & AVAILABILITY

### 5TH FLOOR

- Suite 500 12,153 SF
- Suite 510 8,454 SF



#### 6TH FLOOR

• Suite 600 - 20,441 SF







# LAKEVIEW PLACE II

## 15 CENTURY BLVD | NASHVILLE, TENNESSEE

### A 114,602 SQUARE FOOT CLASS A OFFICE BUILDING LOCATED IN THE AIRPORT NORTH



#### **CONTACT US**

FRANK THOMASSON CCIM, SIOR

Senior Vice President

Office: +1 615 248 3500

Direct: +1 615 493 9258

frank.thomasson@cbre.com

**BYRAN FORT, SIOR** 

Senior Vice President

Office: +1 615 248 3500

Direct: +1 615 493 9259

byran.fort@cbre.com

© 2021 CBRE, Inc. All rights reserved. This information has been ob