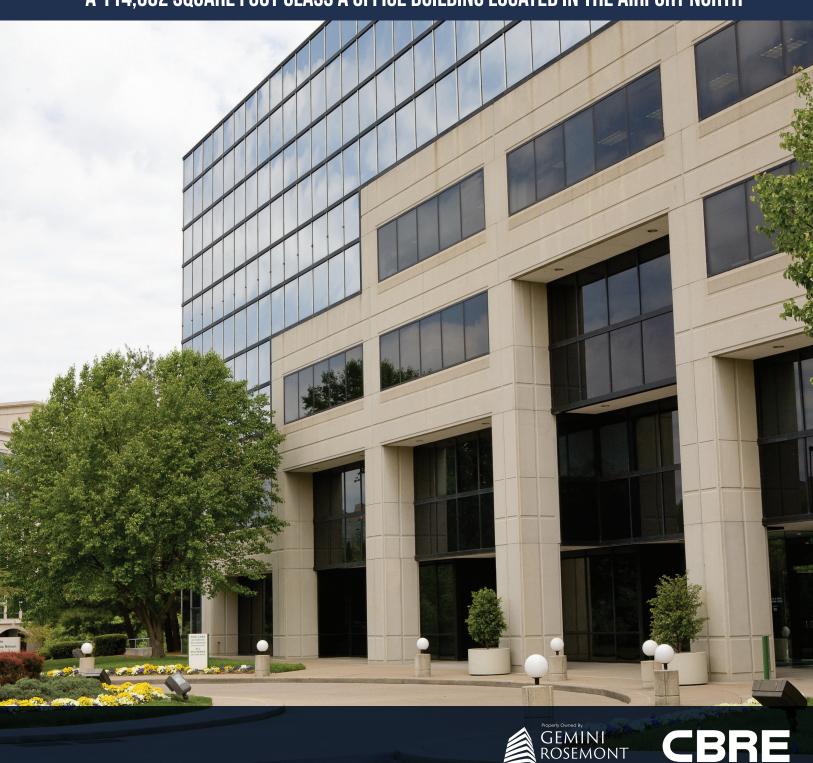

# LAKEVIEW PLACE II

15 CENTURY BLVD | NASHVILLE, TENNESSEE

A 114,602 SQUARE FOOT CLASS A OFFICE BUILDING LOCATED IN THE AIRPORT NORTH

### LAKEVIEW PLACE

The Lakeview office portfolio consists of three Class A office buildings totaling 382,164 SF located in the prestigious Century City office park. The buildings were built between 1986 and 1998 and have been institutionally owned and professionally managed since they were developed. The office park boasts some of the nicest buildings in the entire city and is occupied by household names such as Anthem, CNA Insurance and Proctor & Gamble.

#### PRIME CENTURY CITY LOCATION

- Full floor availability
- Convenient to I-40 and Nashville International Airport
- Numerous amenities nearby
- Most competitive Class A lease rate in the office park
- 5/1,000 parking ratio
- Conference room open to all Tenants in the office park
- FOODA daily onsite food service
- Onsite property management