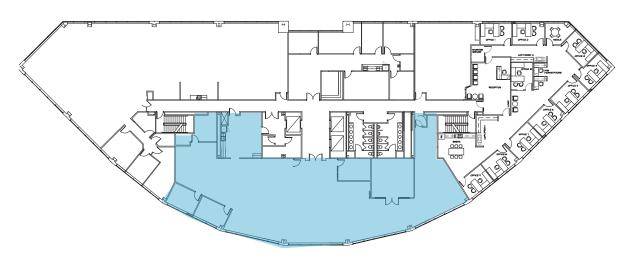

### 5TH FLOOR

- Suite 500 12,153 SF
- Suite 510 8,454 SF

#### 6TH FLOOR

• Suite 600 - 20,441 SF