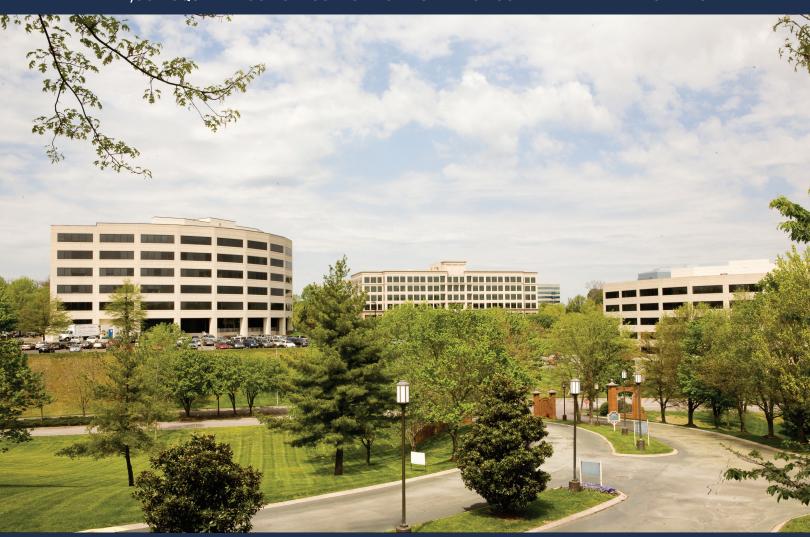

### LAKEVIEW PLACE

The Lakeview office portfolio consists of three Class A office buildings totaling 382,164 SF located in the prestigious Century City office park. The buildings were built between 1986 and 1998 and have been institutionally owned and professionally managed since they were developed. The office park boasts some of the nicest buildings in the entire city and is occupied by household names such as Anthem, CNA Insurance and Proctor & Gamble.