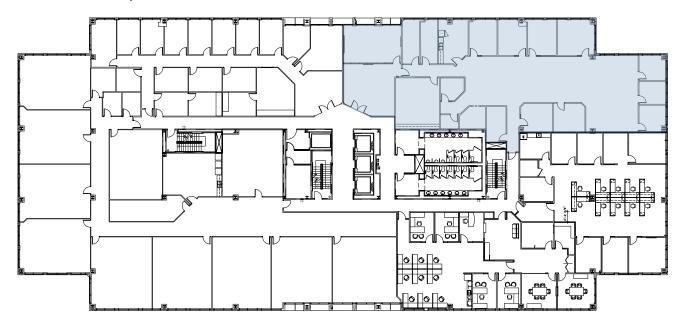

The buildings were built between 1986 and 1998 and have been institutionally owned and professionally managed since they were developed. The office park boasts some of the nicest buildings in the entire city and is occupied by household names such as Anthem, CNA Insurance and Proctor & Gamble.

Lobby and common area renovations coming soon.





### PRIME CENTURY CITY LOCATION

- Convenient to I-40 and Nashville International Airport
- Numerous amenities nearby
- Most competitive Class A lease rate in the office park
- 4/1,000 parking ratio
- Conference room open to all Tenants in the office park
- FOODA daily onsite food service
- Onsite property management



## FLOOR PLANS & AVAILABILITY

### 1ST FLOOR

• Suite 140 - 7,131 SF



#### 4TH FLOOR

• Suite 410 - 6,703 SF \*Avail. 12/1/21





# LAKEVIEW PLACE III

## 22 CENTURY BLVD | NASHVILLE, TENNESSEE

A 150,908 SQUARE FOOT CLASS A OFFICE BUILDING LOCATED IN THE AIRPORT NORTH



#### **CONTACT US**

FRANK THOMASSON CCIM, SIOR

Senior Vice President

Office: +1 615 248 3500

Direct: +1 615 493 9258

frank.thomasson@cbre.com

BYRAN FORT, SIOR

Senior Vice President

Office: +1 615 248 3500

Direct: +1 615 493 9259

byran.fort@cbre.com

© 2021 CBRE, Inc. All rights reserved. This information has been obtained from sources believed reliable, but has not been verified for accuracy or completeness. You should conduct a careful, independent investigation of the property and verify all information. Any reliance on this information is solely at your own risk. CBRE and the CBRE logo are service marks of CBRE, Inc. All other marks