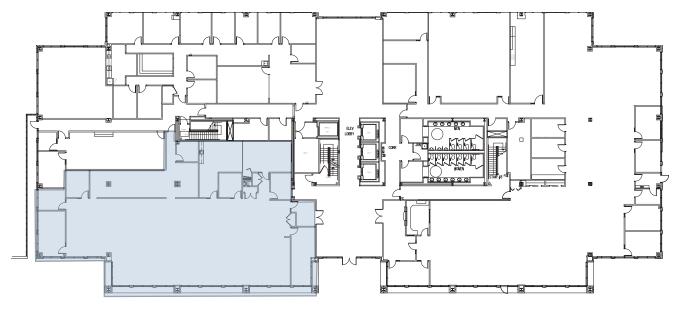

164 SF located in the prestigious Century City office park. The buildings were built between 1986 and 1998 and have been institutionally owned and professionally managed since they were developed. The office park boasts some of the nicest buildings in the entire city and is occupied by household names such as Anthem, CNA Insurance and Proctor & Gamble.

Lobby and common area renovations coming soon.





### PRIME CENTURY CITY LOCATION

- Convenient to I-40 and Nashville International Airport
- Numerous amenities nearby
- Most competitive Class A lease rate in the office park
- 4/1,000 parking ratio
- Conference room open to all Tenants in the office park
- FOODA daily onsite food service
- Onsite property management



## FLOOR PLANS & AVAILABILITY

### 1ST FLOOR

• Suite 140 - 7,131 SF



#### 4TH FLOOR

• Suite 410 - 6,703 SF \*Avail. 12/1/21





# LAKEVIEW PLACE III

## 22 CENTURY BLVD | NASHVILLE, TENNESSEE

A 150,908 SQUARE FOOT CLASS A OFFICE BUILDING LOCATED IN THE AIRPORT NORTH



#### **CONTACT US**

FRANK THOMASSON CCIM, SIOR

Senior Vice President

Office: +1 615 248 3500

Direct: +1 615 493 9258

frank.thomasson@cbre.com

BYRAN FORT, SIOR

Senior Vice President

Office: +1 615 248 3500

Direct: +1 615 493 9259

byran.fort@cbre.com

© 2021 CBRE, Inc. All rights reserved. This information has been obtained from sources believed reliable, but has not been verified for accuracy or completeness. You should conduct a careful, independent investigation of the property and verify all information. Any reliance on this information is solely at your own risk. CBRE and th